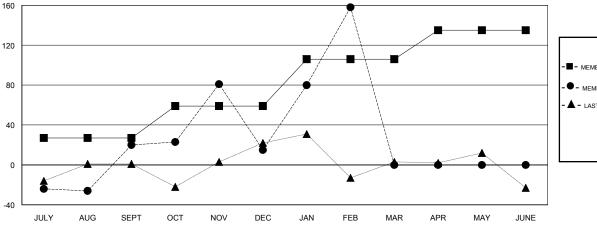

## GOALS AND ACTUAL NEW CLUBS CUMULATIVE

| -■- MEMBER GROWTH NET GOAL        |  |
|-----------------------------------|--|
| - ● - MEMBER GROWTH ACTUAL        |  |
| - ▲ - LAST YEAR MEMBERSHIP ACTUAL |  |
|                                   |  |
|                                   |  |
|                                   |  |