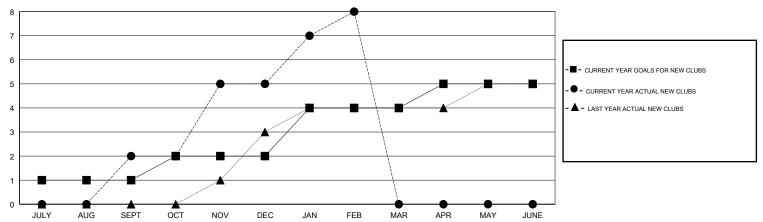

## GOALS AND ACTUAL NEW CLUBS CUMULATIVE

| -■- MEMBER GROWTH NET GOAL        |  |
|-----------------------------------|--|
| - ● - MEMBER GROWTH ACTUAL        |  |
| - ▲ - LAST YEAR MEMBERSHIP ACTUAL |  |
|                                   |  |
|                                   |  |
|                                   |  |